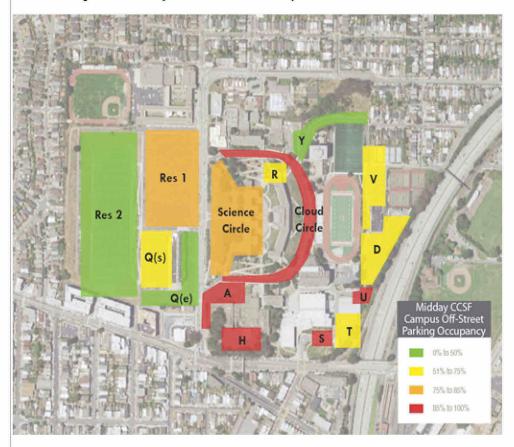

## **CCSF Ocean Campus – Off-Street Parking Cond**

Midday Period (10 AM - 4 PM)

Late-Evening Period (1)

NELSON Planning \$ SFMTA

Balboa Pa